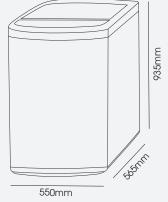

## WM7WT02

- Total Capacity 7KG
- 8 Programmes
- Child Lock
- Delay Start Function
- Auto Balance System
- Drum Clean System
- Auto Power Off
- Water Blow Pulsator
- Energy Rating 395kWh (3 star)
- Water Rating 86L per wash (3.5 star)