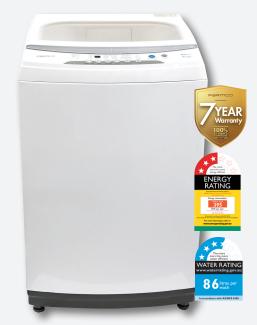

## Washing Machine 7KG TOP LOADER WHITE

## WM7WT02

- Total Capacity 7KG
- 8 Programmes
- Child Lock
- Delay Start Function
- Auto Balance System
- Drum Clean System
- Auto Power Off
- Water Blow Pulsator
- Energy Rating 395kWh (3 star)
- Water Rating 86L per wash (3.5 star)

Our new Top Loader Washing Machines offers gentle, fabric-specific wash cycles, perfect for a busy household. Designed to provide a convenient load and unload with an exceptional washing power ability.